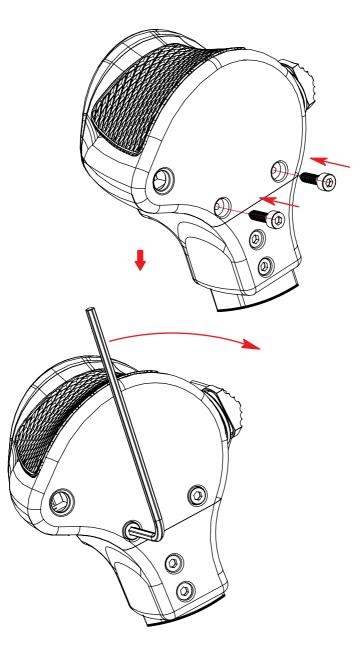

## Toggle Switch Installation/Replacement

bringing real happiness to the virtual skies www.virpil.com

**Parts Included** 

3-way Toggle (ON - OFF - ON)

**Tools Required** 

2.5mm Hex Key

## **Important Information**

- Ensure the device is unplugged from the PC when installing/ replacing the toggle switch.
- Do not overtighten the screws on the VPC MongoosT-50CM Grip Handles as the plastic housing can be damaged.
- Ensure you are using the correct size tools.
- Review the instructions carefully. If you have any doubts, please contact **support@virpil.com**