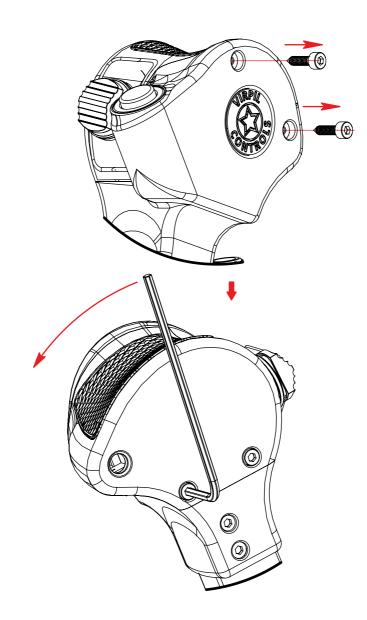

## Toggle Switch Installation/Replacement

bringing real happiness to the virtual skies www.virpil.com

**Parts Included** 

3-way Toggle (ON - OFF - ON)

**Tools Required** 

2.5mm Hex Key

## **Important Information**

- Ensure the device is unplugged from the PC when installing/ replacing the toggle switch.
- Do not overtighten the screws on the VPC MongoosT-50CM Grip Handles as the plastic housing can be damaged.
- Ensure you are using the correct size tools.
- Review the instructions carefully. If you have any doubts, please contact **support@virpil.com**