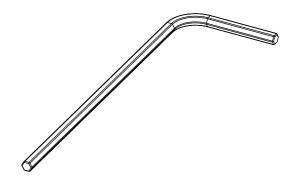

## Toggle Switch Installation/Replacement

bringing real happiness to the virtual skies www.virpil.com

**Parts Included** 

3-way Toggle (ON - OFF - ON)

**Tools Required** 

2.5mm Hex Key