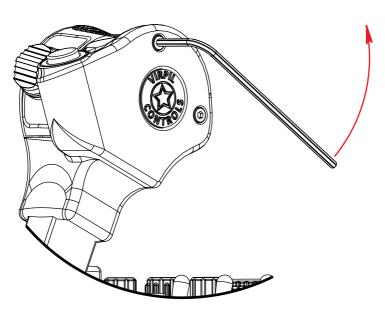

## Toggle Switch Installation/Replacement

bringing real happiness to the virtual skies www.virpil.com

**Parts Included** 

3-way Toggle (ON - OFF - ON)

**Tools Required** 

2.5mm Hex Key