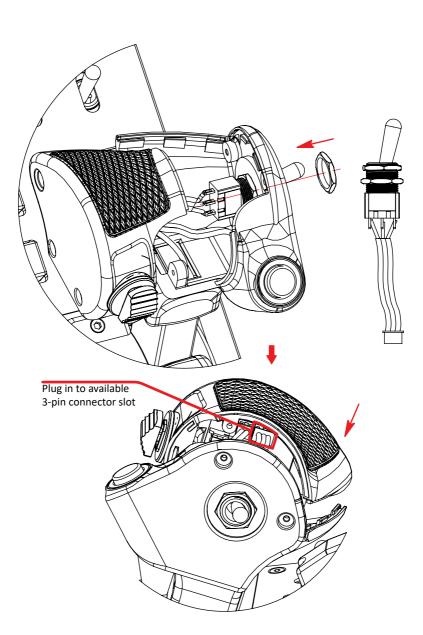

## Toggle Switch Installation/Replacement

bringing real happiness to the virtual skies www.virpil.com

**Parts Included** 

3-way Toggle (ON - OFF - ON)

**Tools Required** 

2.5mm Hex Key

## **Important Information**

- Ensure the device is unplugged from the PC when installing/ replacing the toggle switch.
- Do not overtighten the screws on the VPC MongoosT-50CM Grip Handles as the plastic housing can be damaged.
- Ensure you are using the correct size tools.
- Review the instructions carefully. If you have any doubts, please contact **support@virpil.com**