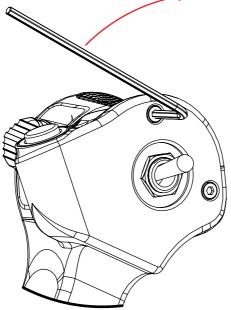

## Toggle Switch Installation/Replacement

bringing real happiness to the virtual skies www.virpil.com

**Parts Included** 

3-way Toggle (ON - OFF - ON)

**Tools Required** 

2.5mm Hex Key

## **Important Information**

- Ensure the device is unplugged from the PC when installing/ replacing the toggle switch.
- Do not overtighten the screws on the VPC MongoosT-50CM Grip Handles as the plastic housing can be damaged.
- Ensure you are using the correct size tools.
- Review the instructions carefully. If you have any doubts, please contact **support@virpil.com**