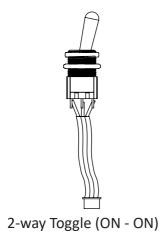

## Toggle Switch Installation/Replacement

bringing real happiness to the virtual skies www.virpil.com

**Parts Included** 

3-way Toggle (ON - OFF - ON)

**Tools Required** 

2.5mm Hex Key