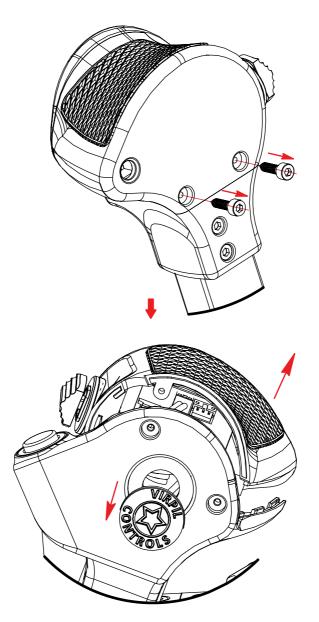

## Toggle Switch Installation/Replacement

bringing real happiness to the virtual skies www.virpil.com

**Parts Included** 

3-way Toggle (ON - OFF - ON)

**Tools Required** 

2.5mm Hex Key

## **Important Information**

- Ensure the device is unplugged from the PC when installing/ replacing the toggle switch.
- Do not overtighten the screws on the VPC MongoosT-50CM Grip Handles as the plastic housing can be damaged.
- Ensure you are using the correct size tools.
- Review the instructions carefully. If you have any doubts, please contact **support@virpil.com**