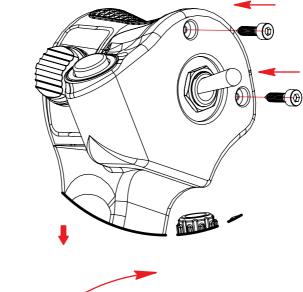

## Toggle Switch Installation/Replacement

bringing real happiness to the virtual skies www.virpil.com

**Parts Included** 

3-way Toggle (ON - OFF - ON)

**Tools Required** 

2.5mm Hex Key

## **Important Information**

- Ensure the device is unplugged from the PC when installing/ replacing the toggle switch.
- Do not overtighten the screws on the VPC MongoosT-50CM Grip Handles as the plastic housing can be damaged.
- Ensure you are using the correct size tools.
- Review the instructions carefully. If you have any doubts, please contact **support@virpil.com**